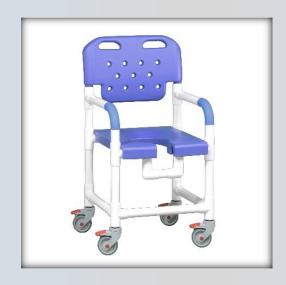

## **Platinum Shower Chair**

| Technical Data    |         |
|-------------------|---------|
| Height:           | 41"     |
| Width:            | 21"     |
| Depth:            | 22"     |
| Weight:           | 26 lbs  |
| Seat Height:      | 21.5"   |
| Clearance:        | 18"     |
| Between the arms: | 17.25"  |
| Weight Capacity:  | 325 lbs |
| Ship Weight:      | 31 lbs  |
| Shipping Method:  | Parcel  |

## **Features:**

- 4" Never-Rust twin wheel casters, all locking
- Open-front seat for easy bathing care
- Seat removes for easy cleaning
- Integrated push handles for improved mobility
- Molded hand grips for added security and comfort