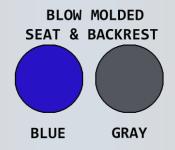

| Ordering Options |  |
|------------------|--|
| PLT817 B         |  |
| PLT817 G         |  |

## **Replacement Parts**

SS LPCSET 4 – Replacement Caster Set

MOLDED SEAT B/G – Replacement Seat (blue or gray)

MOLDED BKRST B/G – Replacement Backrest

Link to website